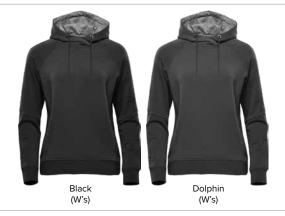

r; wear more, wash less. The Dockyard Performance Hoody allows for easy movement and maintains a smooth silhouette in any position. A perfect fit for work or play, the ribbed cuffs and hem provide ultimate comfort. Adjustable hood with drawcord provides weather protection.

#### **FEATURES**

- STORMTECH H2X-DRY® Moisture Management
- 2 Polygiene® Freshness Technology
- Adjustable hood with drawcord
- Articulated action elbows
- On-seam hand pockets
- 6 1x1 rib knit cuffs and hem

#### **FABRICATION**

Fabric: (Shell) 47% polyester/47% cotton/6% Spandex, 8.85 oz/yd² (USA) / 300gsm (CDN); (Lining) 60% cotton/40% polyester

MEN'S SIZING S-5XL WOMEN'S SIZING XS-2XL

#### **CARTON SPECIFICATIONS**

Dimensions: 30cm W x 40cm H x 60cm L

Mass: 12kg Carton Quantity: 16





## **COLOURWAYS:**





### SIZING:

| MEN'S                                              | S     | М     | L     | XL    | 2XL   | 3XL   | 4XL    | 5XL    |
|----------------------------------------------------|-------|-------|-------|-------|-------|-------|--------|--------|
| 1/2 Chest Width (25mm below armhole, flat measure) | 51.00 | 54.50 | 58.50 | 62.00 | 66.00 | 70.00 | 73.50  | 77.50  |
| Back Length (Centre back neck seam to hem)         | 66.50 | 69.00 | 72.00 | 74.50 | 77.00 | 78.00 | 79.50  | 80.50  |
| Sleeve Length (CB neck to SP, to cuff) short       | 88.50 | 90.00 | 92.50 | 95.50 | 98.00 | 99.00 | 100.50 | 101.50 |

| WOMEN'S                                            | xs    | s     | М     | L     | XL    | 2XL   |
|----------------------------------------------------|-------|-------|------