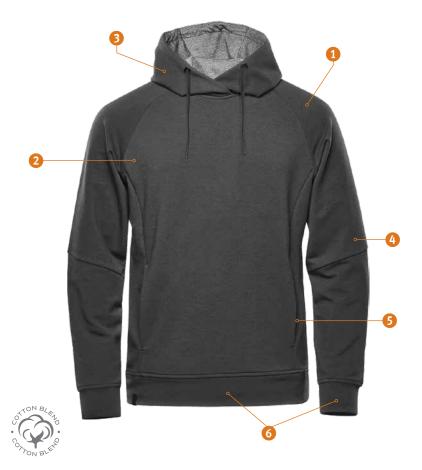

# **Dockyard Performance Hoody**

Built with cotton-rich performance fabric treated with Polygiene® Freshness Technology to control odor; wear more, wash less. The Dockyard Performance Hoody allows for easy movement and maintains a smooth silhouette in any position. A perfect fit for work or play, the ribbed cuffs and hem provide ultimate comfort. Adjustable hood with drawcord provides weather protection.

#### **FEATURES**

- STORMTECH H2X-DRY® Moisture Management
- 2 Polygiene® Freshness Technology
- Adjustable hood with drawcord
- Articulated action elbows
- On-seam hand pockets
- 6 1x1 rib knit cuffs and hem

#### **FABRICATION**

Fabric: (Shell) 47% polyester/47% cotton/6% Spandex, 8.85 oz/yd² (USA) / 300gsm (CDN); (Lining) 60% cotton/40% polyester

MEN'S SIZING S-5XL WOMEN'S SIZING XS-2XL