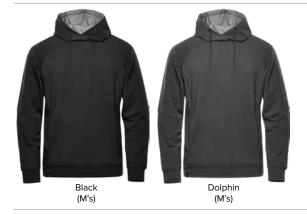

dor; wear more, wash less. The Dockyard Performance Hoody allows for easy movement and maintains a smooth silhouette in any position. A perfect fit for work or play, the ribbed cuffs and hem provide ultimate comfort. Adjustable hood with drawcord provides weather protection.

#### **FEATURES**

- STORMTECH H2X-DRY® Moisture Management
- 2 Polygiene® Freshness Technology
- Adjustable hood with drawcord
- Articulated action elbows
- On-seam hand pockets
- 6 1x1 rib knit cuffs and hem

#### **FABRICATION**

Fabric: (Shell) 47% polyester/47% cotton/6% Spandex, 8.85 oz/yd² (USA) / 300gsm (CDN); (Lining) 60% cotton/40% polyester

MEN'S SIZING S-5XL WOMEN'S SIZING XS-2XL

#### **CARTON SPECIFICATIONS**

Dimensions: 30cm W x 40cm H x 60cm L

Mass: 12kg Carton Quantity: 16





## **COLOURWAYS:**





### SIZING:

| MEN'S                                              | S     | М     | L     | XL    | 2XL   | 3XL   | 4XL    | 5XL    |
|----------------------------------------------------|-------|-------|-------|-------|-------|-------|--------|--------|
| 1/2 Chest Width (25mm below armhole, flat measure) | 51.00 | 54.50 | 58.50 | 62.00 | 66.00 | 70.00 | 73.50  | 77.50  |
| Back Length (Centre back neck seam to hem)         | 66.50 | 69.00 | 72.00 | 74.50 | 77.00 | 78.00 | 79.50  | 80.50  |
| Sleeve Length (CB neck to SP, to cuff) short       | 88.50 | 90.00 | 92.50 | 95.50 | 98.00 | 99.00 | 100.50 | 101.50 |

| WOMEN'S                                            | xs    | s     | М     | L     | XL    | 2XL   |
|----------------------------------------------------|-------|-------|----